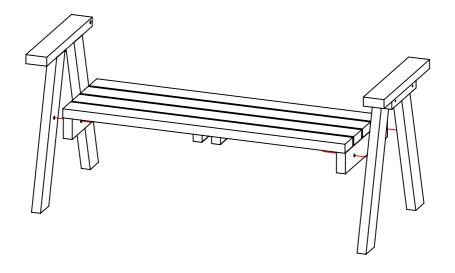

#### **Tools Required**

**Step 1** Bolt M10x60 bolts through the holes in the seat brackets and into the inserts in the legs.

**Step 2** Place back rest between legs and bolt through the holes in the side supports and into the inserts in the arm rests on both sides. (M10x60 Bolts)

Note: Always bolt first.
This will help align back rest with seat.

x4 x2 x2

Secure back rest to a frames using screws provided. (See detail below)

DETAIL A SCALE 1:5

**Step 3** Using screrws provided, screw through the countersunk mark on the bottom of the seat braces into the bottom of the back rest support as shown below.