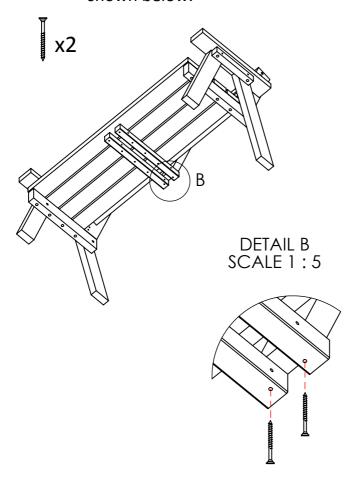

Note: Always bolt first.
This will help align back rest with seat.

x4 x2 x2

Secure back rest to a frames using screws provided. (See detail below)

DETAIL A SCALE 1:5

**Step 3** Using screrws provided, screw through the countersunk mark on the bottom of the seat braces into the bottom of the back rest support as shown below.