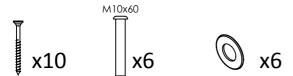

### **Parts and Fittings**

#### **Two People required** for safe assembly

| ITEM NO. | PART NAME                      | DRG NUMBER | IMAGE | QTY. |
|----------|--------------------------------|------------|-------|------|
| 1        | Back Rest - 496x1195           | CS-02-05   |       | 1    |
| 2        | Seat - 1195x470                | CS-02-06   |       | 1    |
| 3        | A-Frame (Left) -<br>648.5x634  | CS-02-03   |       | 1    |
| 4        | A-Frame (Right) -<br>648.5x634 | CS-02-04   |       | 1    |
| 5        | Leg Brace - 441x88x38          | CS-03-16   |       | 2    |