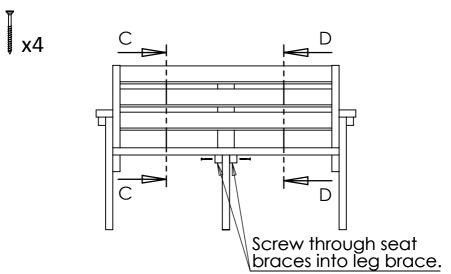

**Step 4** Screw Middle Legs to the seat through the middle brackets, 2 screws per leg.