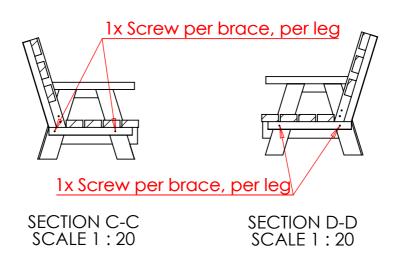

**Step 4** Screw Middle Legs to the seat through the middle brackets, 2 screws per leg.