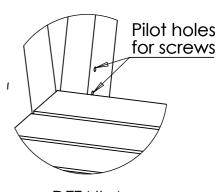

Note: Always bolt first.
This will help align back rest with seat.

x4 x2 x2

Secure back rest to a frames using screws provided. (See detail below)

DETAIL A SCALE 1:5

**Step 3** Using screrws provided, screw through the countersunk mark on the bottom of the seat braces into the bottom of the back rest support as shown below.