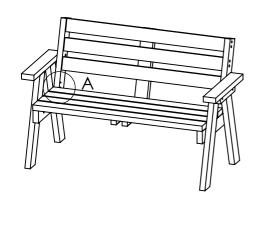

Note: Always bolt first.
This will help align back rest with seat.

x4 x2 x2

Secure back rest to a frames using screws provided. (See detail below)

DETAIL A SCALE 1:5

**Step 3** Using screrws provided, screw through the countersunk mark on the bottom of the seat braces into the bottom of the back rest support as shown below.