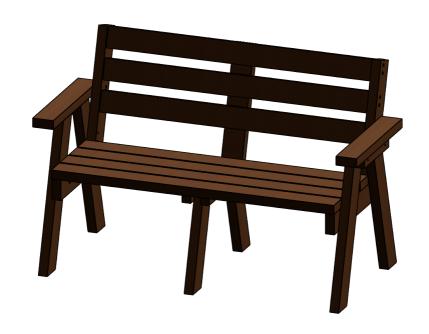

## Captain's Double/Treble Seat

# **Assembly Guide**

#### **Two People required** for safe assembly

| ITEM NO. | PART NAME                      | DRG NUMBER | IMAGE | QTY. |
|----------|--------------------------------|------------|-------|------|
| 1        | Back Rest - 496x1195           | CS-02-05   |       | 1    |
| 2        | Seat - 1195x470                | CS-02-06   |       | 1    |
| 3        | A-Frame (Left) -<br>648.5x634  | CS-02-03   |       | 1    |
| 4        | A-Frame (Right) -<br>648.5x634 | CS-02-04   |       | 1    |
| 5        | Leg Brace - 441x88x38          | CS-03-16   |       | 2    |